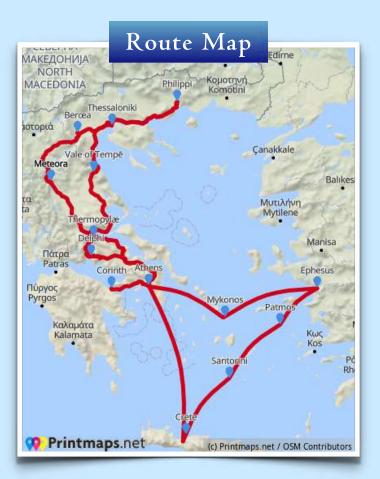

# Day 2: Athens · Sun. 22 Sep.

Go to the Acropolis and learn about the full splendour of ancient Athens: Temple of Zeus, Propylæa, Temple of Athena Nikē, Erechtheion, Parthenon. Learning about pagan Athens will help us understand better the cultural climate encountered by Saint Paul when he brought Christianity to the Greeks. See Acts 17:16–34 for his famous sermon on the Areopagus (the Hill of Ares/Mars).

# Day 3: Delphi, Kalambaka · Mon. 23 Sep.

Morning drive on the national highway through ancient Thebes, mountainous Livadeia, and picturesque Arachova to come to Delphi, thought of as the 'navel of the world' by the ancient Greeks. Tour the museum, see the famous Bronze Charioteer, and visit the Temple of Apollo, the Theatre, the Athenian Treasury, and the Castalian Spring. Drive through Lamia and Trikala for dinner and overnight at our hotel in Kalambaka. B, L, D

# Day 4: Meteora, Berœa (Veria), Thessaloniki · Tue. 24 Sep.

Visit the famed Hanging Monasteries of Meteora, precipitously built atop immense natural rock formations with sheer drops, and second in importance among the Eastern Churches only to Mount Athos. Celebrate Holy Mass in the Biblical city of Berœa (Veria), where Paul, Silas and Timothy preached the Gospel to the noble-hearted locals who received the word eagerly, "daily searching the Scriptures" to see if what they said was true (Acts 17:10–12). The traditional Tribune displays a recently finished mosaic that commemorates the Saint's sermon there. Visit the beautifully frescoed churches in the "Little Jerusalem" of Greece. Continue on for dinner and overnight at our hotel in Thessaloniki. B, L, D

# Day 5: Philippi · Wed. 25 Sep., Michaelmas Day

Drive to Philippi in the footsteps of Sts Paul & Silas (Acts 17:1), and where the Holy Gospel was preached for the very first time in Europe (Acts 16:12–40), circa A.D. 51. Visit the archaeological site of the Roman Forum, the ruins of two ancient basilicas, the Theatre, the Prison of Saint Paul, and the Baptistery of Saint Lydia. Saint Paul wrote *II Epistle to the Corinthians* while staying in the area of Philippi.

# Day 7: Cruise to Mykonos · Fri. 27 Sep.

Transfer to the port to embark on our *Iconic Aegean Cruise* aboard Celestyal Cruises. We make landfall at Mykonos to spend a free afternoon in this charming town filled with historic churches, restaurants, shops, and oldworld appeal. Return to the ship to sail on to Ephesus on the coast of Turkey, where Saint Paul ministered for over two years (Acts 19). Dinner and overnight on board. B, L, D

# Day 8: Cruise to Ephesus: House of Our Lady, Basilica of Saint John, Kuşadası · Cruise to Patmos: Cave of the Apocalypse · Sat. 28 Sep.

We awaken at Mt Koressos (Bülbüldağı, 'Mt Nightingale'), where it is believed Our Lady lived in a small house towards the end of her earthly life, being taken care of by Saint John the Apostle. Celebrate Holy Mass in the Chapel of the House of Our Lady; then visit the ruins of the Basilica of St. John which stands over his burial place.

# Day 9: Cruise to Crete, Santorini · Sun. 29 Sep. · Michaelmas Day

Start the day with a guided tour of the ruins of Knossos on the island of Crete to learn about the Minoans, the first European civilization. See the Knossos Palace, the Venetian fortresses, museums, and experience the vibrant outdoor market. Saint Paul's stay in Crete is not described extensively in Scripture, and was apparently too short for him to engage in much missionary activity (see Acts 27).

Sail on to Santorini, where the stunning landscape features a famous volcanic crater barely submerged in the sea. Optional guided tour of Santorini. Return to the ship for dinner and overnight on board. B, L, D.

#### Day 10: Corinth, Athens · Mon. 30 Sep.

Morning disembarkation in Athens to drive to the ruins of ancient Corinth, where Saint Paul ministered for a year and a half, and from where he wrote his *Epistles to the Thessalonians* and to the *Romans*. See the tribunal, the place to which Saint Paul was dragged and Gallio refused to pass judgment on him (Acts 18:1–17). Return to Athens along a new scenic road to pass by the port of Kenchreai, from where Saint Paul sailed to Ephesus (Acts 18:18). Overnight at our hotel in Athens. B, L, D