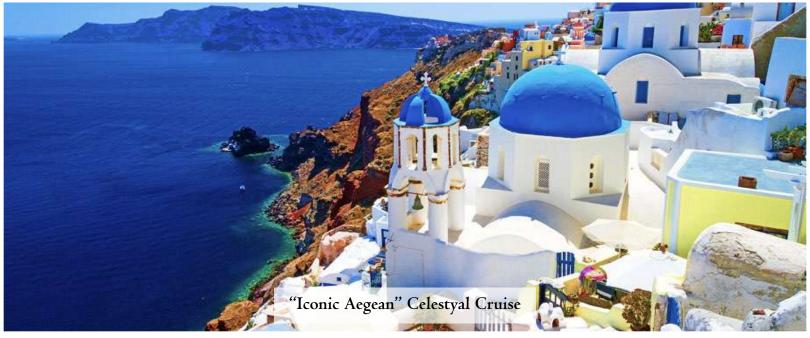

# Day 7: Cruise to Mykonos · Fri. 27 Sep.

Transfer to the port to embark on our *Iconic Aegean Cruise* aboard Celestyal Cruises. We make landfall at Mykonos to spend a free afternoon in this charming town filled with historic churches, restaurants, shops, and oldworld appeal. Return to the ship to sail on to Ephesus on the coast of Turkey, where Saint Paul ministered for over two years (Acts 19). Dinner and overnight on board. B, L, D