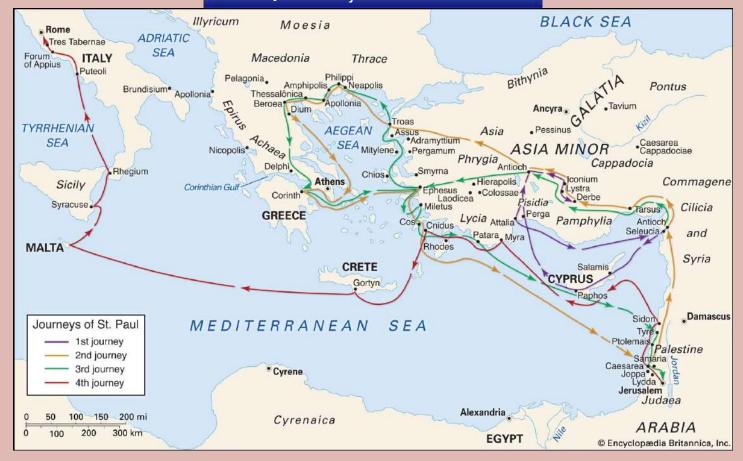

# The Journeys of Saint Paul

For so the Lord hath commanded us: "I have set thee to be the light of the Gentiles; that thou mayest be for salvation unto the utmost part of the earth." Acts 13:47