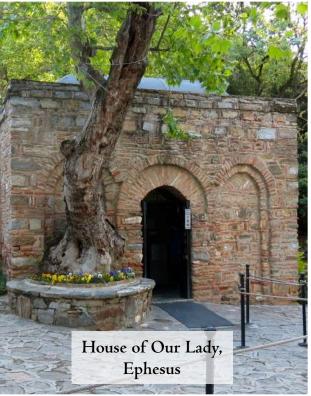

# Day 8: Cruise to Ephesus: House of Our Lady, Basilica of Saint John, Kuşadası · Cruise to Patmos: Cave of the Apocalypse · Sat. 28 Sep.

We awaken at Mt Koressos (Bülbüldağı, 'Mt Nightingale'), where it is believed Our Lady lived in a small house towards the end of her earthly life, being taken care of by Saint John the Apostle. Celebrate Holy Mass in the Chapel of the House of Our Lady; then visit the ruins of the Basilica of St. John which stands over his burial place.

#### Planned locations\* for Holy Mass include:

- Cathedral of Saint Dionysios the Areopagite, Athens
- Church of Saint Theresa, Athens
- ❖ Cathedral of the Immaculate Conception, Thessaloniki
- ❖ House of the Blessed Virgin Mary, Ephesus
- Cathedral of Saint Photini, Corinth
  - \* Subject to change before final confirmation.